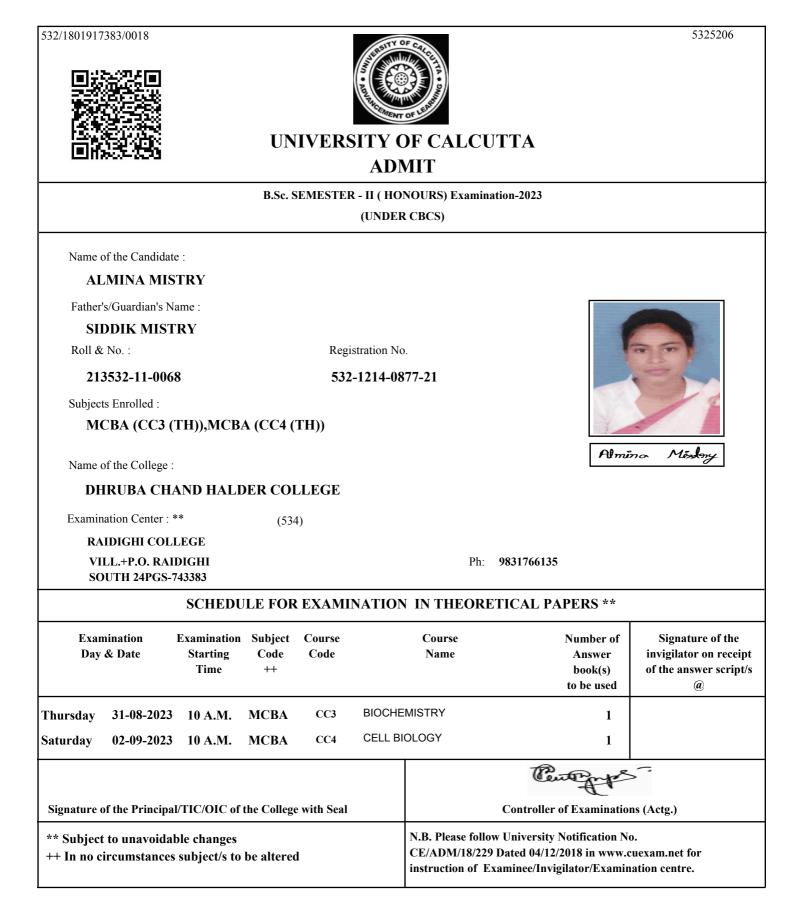

T S

**UNIVERSITY OF CALCUTTA** ADMIT

|                                                 |                                 |                       |                | ADMILI              |                   |                                              |                                                                           |
|-------------------------------------------------|---------------------------------|-----------------------|----------------|---------------------|-------------------|----------------------------------------------|---------------------------------------------------------------------------|
|                                                 |                                 | B.Sc. S               | SEMESTEI       | R - II ( HONOURS) E | xamination-202    | 3                                            |                                                                           |
|                                                 |                                 |                       |                | (UNDER CBCS)        |                   |                                              |                                                                           |
| Name of the Candida                             |                                 |                       |                |                     |                   |                                              |                                                                           |
| SRIJITA CHA                                     | ATTERJEE                        |                       |                |                     |                   |                                              |                                                                           |
| Father's/Guardian's N                           | lame :                          |                       |                |                     |                   |                                              | 0                                                                         |
| SUBRATA CI                                      | HATTERJE                        | E                     |                |                     |                   |                                              |                                                                           |
| Roll & No. :                                    |                                 |                       | Reg            | stration No.        |                   |                                              |                                                                           |
| 203532-11-003                                   | 35                              |                       | 532            | -1211-0841-20       |                   |                                              | -                                                                         |
| Subjects Enrolled :                             |                                 |                       |                |                     |                   |                                              |                                                                           |
| MCBA (CC3                                       | (TH)),MCBA                      | A (CC4 (              | TH))           |                     |                   |                                              |                                                                           |
| Name of the College                             |                                 |                       |                |                     |                   | Smight                                       | a Chattenjee,                                                             |
| DHRUBA CH                                       |                                 | DER COI               | LLEGE          |                     |                   |                                              |                                                                           |
| Examination Center :                            | **                              | (534                  | 4)             |                     |                   |                                              |                                                                           |
| RAIDIGHI COL                                    | LEGE                            |                       |                |                     |                   |                                              |                                                                           |
| VILL.+P.O. RAI<br>SOUTH 24PGS-                  |                                 |                       |                |                     | Ph: <b>983176</b> | 6135                                         |                                                                           |
|                                                 | SCHEDU                          | ILE FOR               | R EXAMI        | NATION IN TH        | EORETICAI         | PAPERS **                                    |                                                                           |
| Examination<br>Day & Date                       | Examination<br>Starting<br>Time | Subject<br>Code<br>++ | Course<br>Code | Course<br>Name      |                   | Number of<br>Answer<br>book(s)<br>to be used | Signature of the<br>invigilator on receipt<br>of the answer script/s<br>@ |
| Thursday 31-08-2023                             | 10 A.M.                         | MCBA                  | CC3            | BIOCHEMISTRY        |                   | 1                                            |                                                                           |
| Saturday 02-09-2023                             | 10 A.M.                         | МСВА                  | CC4            | CELL BIOLOGY        |                   | 1                                            |                                                                           |
|                                                 |                                 |                       |                |                     | T                 | Eutoppes                                     | l'                                                                        |
| Signature of the Principa                       | al/TIC/OIC of                   | the College           | e with Seal    |                     | Contro            | oller of Examination                         | us (Actg.)                                                                |
| ** Subject to unavoida<br>++ In no circumstance | •                               | be altered            | d              |                     |                   | rsity Notification No<br>4/12/2018 in www.c  |                                                                           |